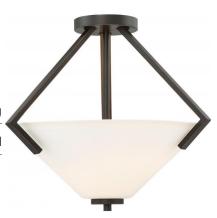

## 60/6351 n/a Closeto-Ceiling NOME 2 LIGHT SEMI FLUSH

**Lamp Type** Close-to-Ceiling

Warranty 1 Year Limited