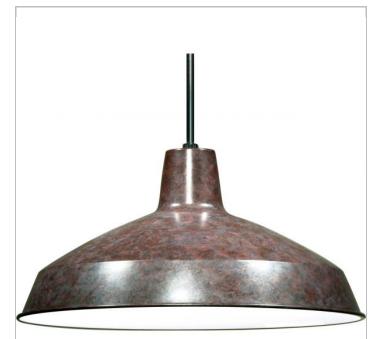

## NUVO SF76-662

1 LT WAREHOUSE SHADE PENDANT

Notes

| General          |              |
|------------------|--------------|
| Finish           | Old Bronze   |
| Style            | Traditional  |
| Number of Lamps  | 1            |
| Height           | 8.13         |
| Width            | 16           |
| Specifications   |              |
| Base             | Medium       |
| Bulb Type        | Incandescent |
| Max Wattage      | 100          |
| Bulb Included    | 0            |
| Fixture Material | Metal        |
| Compliance       |              |
|                  |              |