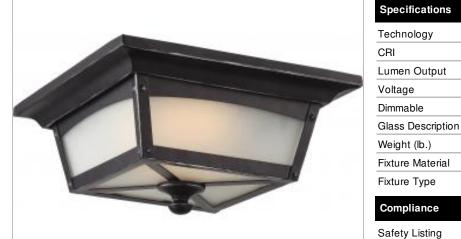

## NUVO 62-823

ESSEX 1 LT OUTDOOR FLUSH

Notes

General Status Active Collection Essex Finish Sterling Black Wattage 18 CCT (Kelvin) 3000 Color Temperature Warm White Width (in.) 11.00 5.25 Height (in.) Indoor or Outdoor Fixture Outdoor Specifications Technology LED CRI 80 Lumen Output 1430

120V

5.61

Yes - Dimmable

Etched Glass

| Fixture Material   | Etched Glass      |
|--------------------|-------------------|
| Fixture Type       | Flush Mount       |
| Compliance         |                   |
| Safety Listing     | cETLus            |
| Location Rating    | Wet               |
| Energy Star        | No                |
| California Status  | Not T24 Compliant |
| California Prop 65 | Lead              |
| RoHS Compliant     | Yes               |