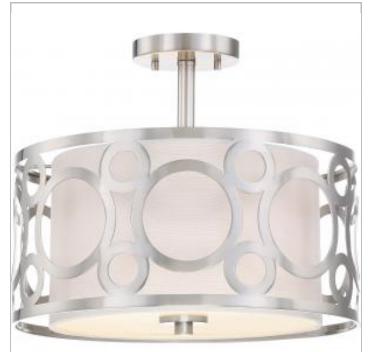

## NUVO 60-5948

2 LIGHT - 15" SEMI FLUSH FIXTU

Notes

[www] 03-22-2021 04:50:5

| General                   |                |
|---------------------------|----------------|
| Status                    | Active         |
| Collection                | Filigree       |
| Finish                    | Brushed Nickel |
| Style                     | Traditional    |
| Number of Lamps           | 2              |
| Height (in.)              | 12.50          |
| Width (in.)               | 14.63          |
| Indoor or Outdoor Fixture | Indoor         |

## Specifications

| Base             | Medium        |
|------------------|---------------|
| Bulb Type        | Incandescent  |
| Max Wattage      | 60            |
| Voltage          | 120V          |
| Bulb Included    | No            |
| Weight (lb.)     | 8.80          |
| Fixture Type     | Semi Flush    |
| Fixture Material | Glass / Metal |