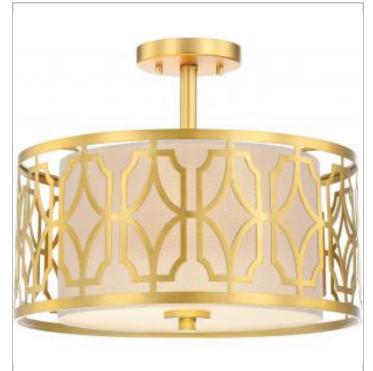

## **SATCO**<sup>®</sup> NUVO<sup>®</sup>

Project Name

Location

Prepared By

**NUVO 60-5937** 2 LIGHT - 15" SEMI FLUSH FIXTU

Notes

General Active Status Collection Filigree Finish Natural Brass Traditional Style Number of Lamps 2 Height (in.) 12.50 15.00 Width (in.) Indoor or Outdoor Fixture Indoor

## Specifications

| Base             | Medium        |
|------------------|---------------|
| Bulb Type        | Incandescent  |
| Max Wattage      | 60            |
| Voltage          | 120V          |
| Bulb Included    | No            |
| Weight (lb.)     | 7.89          |
| Fixture Type     | Semi Flush    |
| Fixture Material | Glass / Metal |