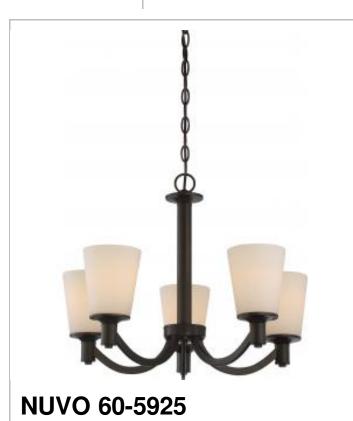

## SATCO" NUVO

Project Name

Location

Prepared By

LAGUNA 5 LT HANGING FIXTURE

Notes

General Status Active Collection Laguna Finish Forest Bronze Style Traditional 5 Number of Lamps Height (in.) 17.13 Width (in.) 23.00 Indoor or Outdoor Fixture Indoor

## Specifications

| Base               | Medium       |
|--------------------|--------------|
| Bulb Type          | Incandescent |
| Max Wattage        | 100          |
| Voltage            | 120V         |
| Bulb Included      | No           |
| Glass Description  | White Glass  |
| Fabric Description | White        |
| Weight (lb.)       | 14.22        |
| Fixture Type       | Chandelier   |
| Fixture Material   | Steel        |