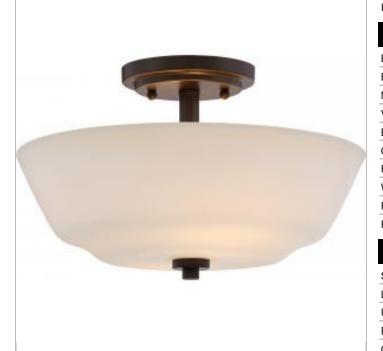

## NUVO 60-5906

WILLOW 2 LT SEMI FLUSH

Notes

General Status Active Collection Willow Finish Forest Bronze Style Traditional Number of Lamps 2 Height (in.) 8.00 Width (in.) 13.00 Indoor or Outdoor Fixture Indoor

## Specifications

| Base               | Medium       |
|--------------------|--------------|
| Bulb Type          | Incandescent |
| Max Wattage        | 60           |
| Voltage            | 120V         |
| Bulb Included      | No           |
| Glass Description  | White Glass  |
| Fabric Description | White        |
| Weight (lb.)       | 5.39         |
| Fixture Type       | Semi Flush   |
| Fixture Material   | Steel        |