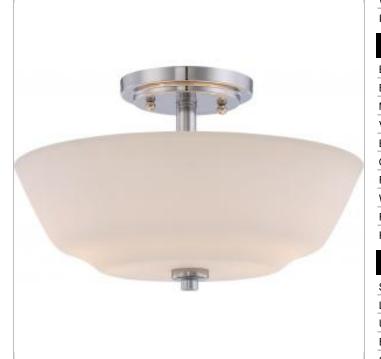

## NUVO 60-5806

WILLOW 2 LT SEMI FLUSH

Notes

General Status Active Collection Willow Finish Polished Nickel Style Traditional Number of Lamps 2 Height (in.) 8.00 Width (in.) 13.00 Indoor or Outdoor Fixture Indoor

## Specifications

| Base               | Medium       |
|--------------------|--------------|
| Bulb Type          | Incandescent |
| Max Wattage        | 60           |
| Voltage            | 120V         |
| Bulb Included      | No           |
| Glass Description  | White Glass  |
| Fabric Description | White        |
| Weight (lb.)       | 5.39         |
| Fixture Type       | Semi Flush   |
| Fixture Material   | Steel        |