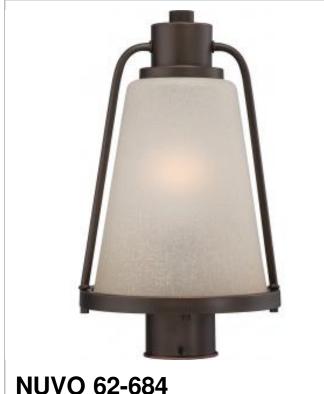

## SATCO' NUVO

General

Project Name

Location

Prepared By

TOLLAND LED OUTDOOR POST

Notes

Status Discontinued Collection Tolland Finish Mahogany Bronze Wattage 9.8 Style Transitional 2700 CCT (Kelvin) Color Temperature Warm White Length (in.) 9.00 Width (in.) 9.00 Height (in.) 15.25 Indoor or Outdoor Fixture Outdoor Specifications Technology LED CRI 80 810 Lumen Output Voltage 120V Lamp Dependent Dimmable Fixture Material Champagne Linen Glass Fixture Type Post Lantern Dimensions Fitter Size 3 in. Compliance **UL** Application Post Energy Star No California Status California T24 Compliant California Prop 65 Lead **RoHS** Compliant Yes Additional Information Includes (1) 9.8W LED Lamp Warranty 3 Year Limited - Fixtures