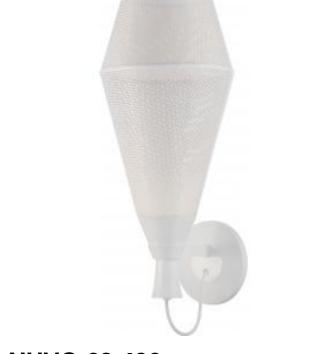

## NUVO 62-486

MARX 1 LT METAL SHADE WALL

Notes

General Status Discontinued Collection Marx Finish Glacier White Wattage 14 Style Transitional 2700 CCT (Kelvin) Color Temperature Warm White Width (in.) 11.00 Height (in.) 25.25 Extension (in.) 12.50 Indoor or Outdoor Fixture Indoor Specifications Technology LED CRI 84 860 Lumen Output Voltage 120V Lamp Dependent Dimmable Fixture Material Glass / Metal Fixture Type Sconce Compliance **UL** Application Wall - Up or Down Energy Star No ADA Compliant No California Prop 65 Lead **RoHS** Compliant Yes