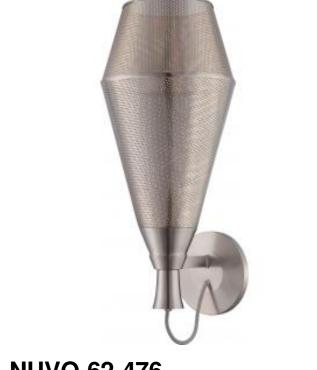

## SATCO" NUVO

Project Name

Prepared By

| NUVO 62 | 2-476 |
|---------|-------|
|---------|-------|

MARX 1 LT METAL SHADE WALL

Notes

General Status Discontinued Collection Marx Finish Satin Steel Wattage 14 Style Transitional CCT (Kelvin) 2700 Color Temperature Warm White Width (in.) 11.00 Height (in.) 25.25 Extension (in.) 12.50 Indoor or Outdoor Fixture Indoor Specifications Technology LED CRI 84 Lumen Output 860 Voltage 120V Lamp Dependent Dimmable Fixture Material Metal Fixture Type Sconce Compliance **UL** Application Wall - Up or Down Energy Star No ADA Compliant No California Prop 65 Lead **RoHS** Compliant Yes Additional Information