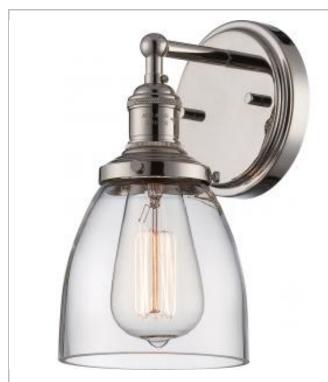

## **NUVO 60-5414**

1 LT VINTAGE WALL SCONCE

Notes

www.i 03-22-2021 04-50-55

| General                   |                 |
|---------------------------|-----------------|
| Status                    | Active          |
| Collection                | Vintage         |
| Finish                    | Polished Nickel |
| Style                     | Transitional    |
| Number of Lamps           | 1               |
| Height (in.)              | 9.75            |
| Width (in.)               | 5.13            |
| Extension (in.)           | 6.13            |
| Indoor or Outdoor Fixture | Indoor          |

| Specifications       |               |
|----------------------|---------------|
| Base                 | Medium        |
| Bulb Type            | Incandescent  |
| Max Wattage          | 100           |
| Voltage              | 120V          |
| Bulb Included        | Yes           |
| Replacement Bulb     | S2413         |
| Glass Description    | Clear         |
| Weight (lb.)         | 2.73          |
| Up/Down Installation | Up/Down       |
| Fixture Type         | Sconce        |
| Fixture Material     | Glass / Metal |