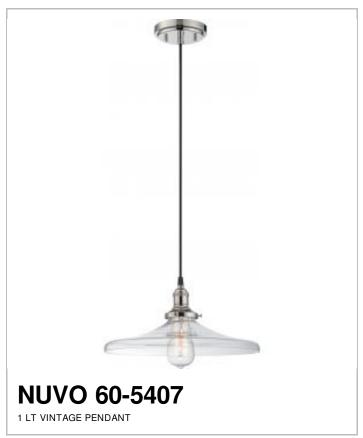

## SATCO NUVO

Project Name

Location Prepared By

| NI | ~ 7 | ο. | ξ |
|----|-----|----|---|
|    | 243 | -  | ÷ |

[www] 03-22-2021 04:50:52

Dimensions

| General                   |                 |
|---------------------------|-----------------|
| Status                    | Active          |
| Collection                | Vintage         |
| Finish                    | Polished Nickel |
| Style                     | Transitional    |
| Number of Lamps           | 1               |
| Height (in.)              | 6.75            |
| Width (in.)               | 14.00           |
| Indoor or Outdoor Fixture | Indoor          |

| Specifications    |               |  |
|-------------------|---------------|--|
| Base              | Medium        |  |
| Bulb Type         | Incandescent  |  |
| Max Wattage       | 100           |  |
| Voltage           | 120V          |  |
| Bulb Included     | Yes           |  |
| Replacement Bulb  | S2413         |  |
| Glass Description | Clear         |  |
| Weight (lb.)      | 4.56          |  |
| Fixture Type      | Pendant       |  |
| Fixture Material  | Glass / Metal |  |