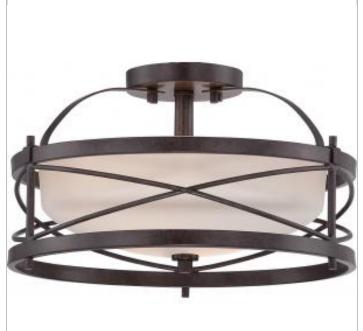

## SATCO NUVO

Project Name

Prepared By

**NUVO 60-5335** 

GINGER - 2 LT SEMI FLUSH

Notes

| General                   |             |
|---------------------------|-------------|
| Status                    | Active      |
| Collection                | Ginger      |
| Finish                    | Old Bronze  |
| Style                     | Traditional |
| Number of Lamps           | 2           |
| Height (in.)              | 8.25        |
| Width (in.)               | 14.00       |
| Indoor or Outdoor Fixture | Indoor      |