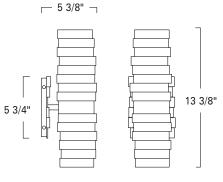

Murano 9765 Project Name \_\_\_\_\_ Fixture Type \_\_\_\_\_ Quantity \_\_\_\_\_

9765

Murano 9765-SB-IC

Murano 9765-CH-IC

└─ 4 5/8" └┘

Murano 9765-MB-IC

| Product Name / Model / Dimensions<br>Murano - 9765 |        |      | Finish Options Standard Chrome / CH | Diffuser Options Standard Clear Ice Glass / IC | Lamping Options Standard LED Replacement lamps only |
|----------------------------------------------------|--------|------|-------------------------------------|------------------------------------------------|-----------------------------------------------------|
|                                                    |        |      |                                     |                                                |                                                     |
| 13.375"                                            | 4.625" | 5.5" |                                     |                                                |                                                     |