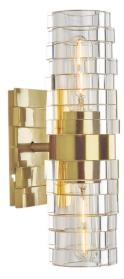

Murano 9765 Project Name \_\_\_\_\_ Fixture Type \_\_\_\_\_ Quantity \_\_\_\_\_

9765

Murano 9765-SB-IC

Murano 9765-CH-IC

└─ 4 5/8" └┘

Murano 9765-MB-IC

| Product Name / Model / Dimensions<br>Murano - 9765 |        |      | Finish Options Standard Chrome / CH | Diffuser Options Standard Clear Ice Glass / IC | Lamping Options Standard LED Replacement lamps only |
|----------------------------------------------------|--------|------|-------------------------------------|------------------------------------------------|-----------------------------------------------------|
|                                                    |        |      |                                     |                                                |                                                     |
| 13.375"                                            | 4.625" | 5.5" |                                     |                                                |                                                     |