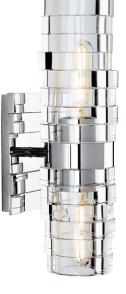

Murano 9765 Project Name \_\_\_\_\_ Fixture Type \_\_\_\_\_ Quantity \_\_\_\_\_

9765

Murano 9765-SB-IC

Murano 9765-CH-IC

└─ 4 5/8" └┘

Murano 9765-MB-IC

| Product Name / Model / Dimensions<br>Murano - 9765 |        |      | Finish Options Standard Chrome / CH | Diffuser Options Standard Clear Ice Glass / IC | Lamping Options Standard LED Replacement lamps only |
|----------------------------------------------------|--------|------|-------------------------------------|------------------------------------------------|-----------------------------------------------------|
|                                                    |        |      |                                     |                                                |                                                     |
| 13.375"                                            | 4.625" | 5.5" |                                     |                                                |                                                     |