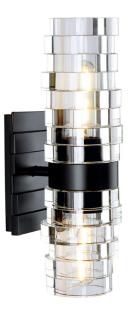

Murano 9765 Project Name \_\_\_\_\_ Fixture Type \_\_\_\_\_ Quantity \_\_\_\_\_

9765

Murano 9765-SB-IC

Murano 9765-CH-IC

└─ 4 5/8" └┘

Murano 9765-MB-IC

| Product Name / Model / Dimensions<br>Murano - 9765 |        |      | Finish Options Standard Chrome / CH | Diffuser Options Standard Clear Ice Glass / IC | Lamping Options Standard LED Replacement lamps only |
|----------------------------------------------------|--------|------|-------------------------------------|------------------------------------------------|-----------------------------------------------------|
|                                                    |        |      |                                     |                                                |                                                     |
| 13.375"                                            | 4.625" | 5.5" |                                     |                                                |                                                     |