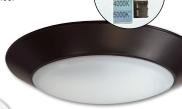

# **OPAL SERIES**

## Surface Mounted or Retrofit

Opal LED luminaires are designed to surface mount over a junction box or retrofit with an accessory. Luminaires produce an even illumination with no diode image, from bright to dim. The low profile units are wet location rated and produce up to 2150 lumens at various color temperatures and finishes. Opal is an excellent energy efficient lighting solution for laundry rooms, closets, pantries, hallways and showers in residential and commercial retrofit or new construction applications.

AC OPAL SERIES 4", 6", 7" & 8" SURFACE MOUNT SIZE / LUMENS / WATTAGE COLOR TEMPERATURE FINISH NLOPAC-R4TW 4" / 700lm / 10W Selectable CCT Black NLOPAC-R6TW 6" / 1200lm / 16W (27K/30K/35K/40K/50K) **BZ** Bronze NM Natural Metal White NLOPAC-R4509T24 4" / 700lm / 10.5W 2700K Black 27 NLOPAC-R6509T24 6" / 1150Im / 16.5W 30 3000K ΒZ Bronze NLOPAC-R8T24 8" / 2150lm / 32W 40 4000K NM Natural Metal 50 5000K White W NLOPAC-R4REGT24 4" / 700lm / 11W 2700K W White NLOPAC-R6REGT24 6" / 950lm / 13W 30 3000K 40 4000K NLOPAC-R7MS 7" / 1050lm / 15W 30 3000K W White 40 4000K