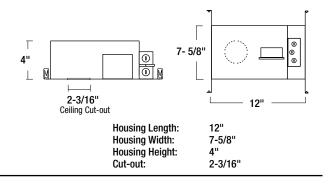

#### Housing

0.040" Aluminum shallow housing constructed of Aluminum with integral bar hangers

#### **Bar Hangers**

Two 13-3/4" to 24-1/2" adjustable bar hangers with captive nails are included on housing. Bar hangers are parallel to junction box, but can be repositioned 90° perpendicular to junction box if desired. "L" Shaped bar hanger foot to align to bottom of construction joist. A T-Bar notch allow for easy installation in a suspended ceiling.

#### **Junction Box**

Prewired 25 cubic inch 0.064" thick galvanized steel, with seven 1/2" knockouts, four Romex® pryouts, and snap on covers. All leads are #18AWG wire, the ground wire is connected to the bottom, and quick connectors are supplied on all leads. Through branch circuit wiring, (4-in, 4-out). Access above ceiling required.