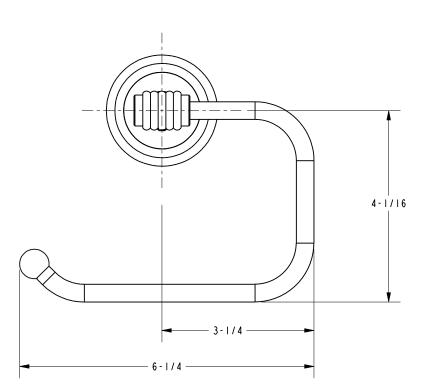

### Product Dimensions (units are in inches)

Kayan Toilet Tissue Holder **17-27** 

page 2 of 2 spec\_17-27

t: 949.417.5207 | www.newportbrass.com ©2011 Brasstech, Inc.