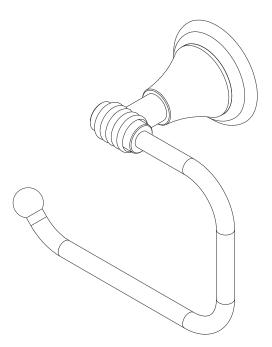

### **Features**

- Solid brass construction
- Single-post, open roller design
- Complements Kayan product series

#### **Product Specification:** Add "Color / Finish" Suffix to Model Number Below.

The Toilet Tissue Holder shall be made of solid brass construction and incorporate a single-post, open roller design. Toilet Tissue Holder shall complement Newport Brass Kayan product series. Toilet Tissue Holder shall be Newport Brass Model 17-27/\_\_\_\_.