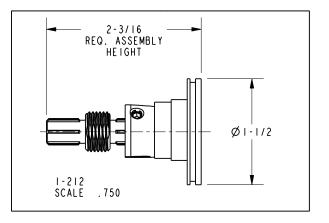

### Product Dimensions (units are in inches)

Kayan Toilet Tissue Holder **17-27** 

page 2 of 2 spec\_17-27

t: 949.417.5207 | www.newportbrass.com ©2011 Brasstech, Inc.