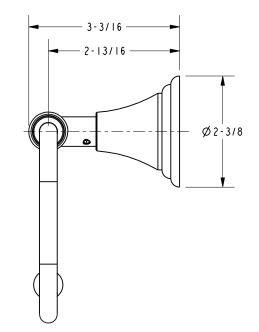

### Product Dimensions (units are in inches)

Kayan Toilet Tissue Holder **17-27** 

page 2 of 2 spec\_17-27

t: 949.417.5207 | www.newportbrass.com ©2011 Brasstech, Inc.