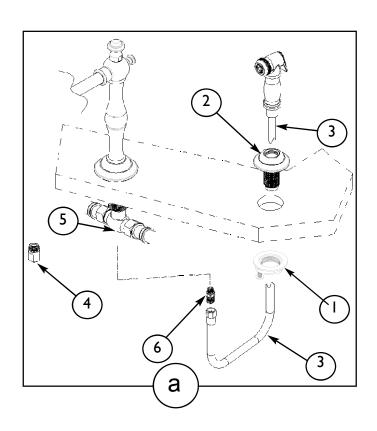

## SIDE SPRAY INSTALLATION INSTRUCTIONS

MODEL No's: 129, 1291,2470-5703, 3220-5703 Flawless Be

- Recommended installation by a Professional Plumbing Contractor
- Remove MOUNTING KIT (I) from threaded shank of ESCUTCHEON (2) and SPRAY HOSE (3).
- Drop SPRAY HOSE (3) and ESCUTCHEON (2) unit through mounting hole surface.
- From underside of mounting surface, slide SPRAY HOSE through MOUNTING KIT (I) and secure into place by threading MOUNTING KIT (I) onto shank of ESCUTCHEON (2).

Connect to existing faucet options:

a. Wide spread faucets - Remove DIVERTER TEE ADAPTER PLUG (4) from end of SPOUT DIVERTER (5). Utilizing ADAPTER (6), connect SPRAY HOSE (3) to SPOUT DIVERTER (5)

b. Bridge faucets - Thread SPRAY HOSE (3) into base of DIVERTER ASSEMBLY BLOCK (7). Do not use ADAPTER (6)