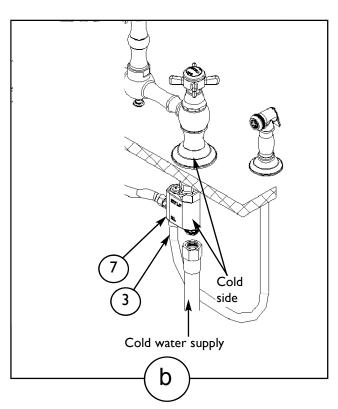

Connect to existing faucet options:

a. Wide spread faucets - Remove DIVERTER TEE ADAPTER PLUG (4) from end of SPOUT DIVERTER (5). Utilizing ADAPTER (6), connect SPRAY HOSE (3) to SPOUT DIVERTER (5)

b. Bridge faucets - Thread SPRAY HOSE (3) into base of DIVERTER ASSEMBLY BLOCK (7). Do not use ADAPTER (6)