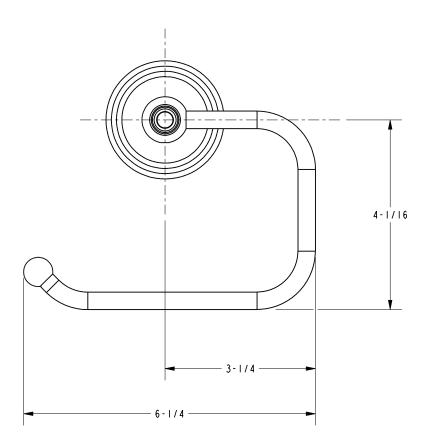

### **Product Dimensions** (units are in inches)

Annabella Toilet Tissue Holder 10-27

page 2 of 2 spec\_10-27

t: 949.417.5207 | www.newportbrass.com ©2011 Brasstech, Inc.