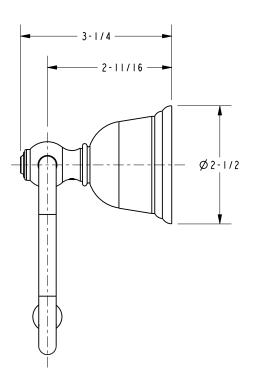

### **Product Dimensions** (units are in inches)

Annabella Toilet Tissue Holder 10-27

page 2 of 2 spec\_10-27

t: 949.417.5207 | www.newportbrass.com ©2011 Brasstech, Inc.