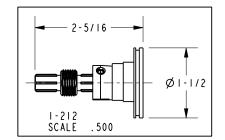

### **Product Dimensions** (units are in inches)

Annabella Toilet Tissue Holder 10-27

page 2 of 2 spec\_10-27

t: 949.417.5207 | www.newportbrass.com ©2011 Brasstech, Inc.