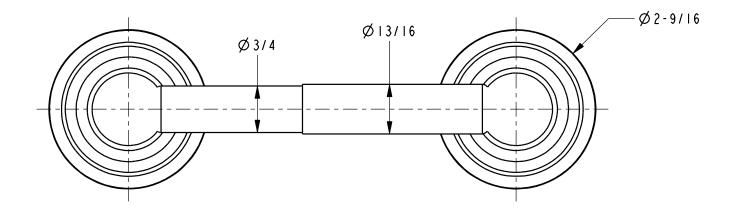

ions.

| Specified Model |                      |                               |
|-----------------|----------------------|-------------------------------|
| Model           | Description          | Colors   Finishes             |
| 75-28           | Toilet Tissue Holder | ☐ 15 ☐ 15S ☐ 26 ☐ 10B ☐ Other |
|                 |                      |                               |

### Product Specification: Add "Color / Finish" Suffix to Model Number Below.

The Toilet Tissue Holder shall be made of solid brass construction and incorporate a double-post, spring-loaded roller design. Toilet Tissue Holder shall complement Newport Brass Newport 365 product series. Toilet Tissue Holder shall be Newport Brass Model 75-28/\_\_\_\_.

# **75-28**

## **Product Dimensions** (units are in inches)