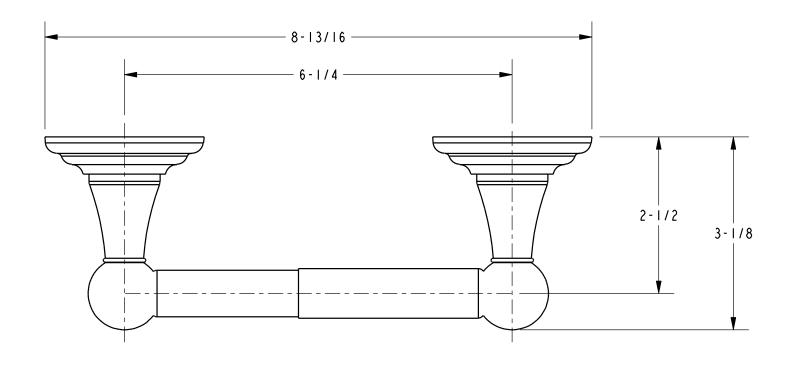

ptions.

| Specified Model |                      |                               |
|-----------------|----------------------|-------------------------------|
| Model           | Description          | Colors   Finishes             |
| 75-28           | Toilet Tissue Holder | ☐ 15 ☐ 15S ☐ 26 ☐ 10B ☐ Other |
|                 |                      |                               |

### Product Specification: Add "Color / Finish" Suffix to Model Number Below.

The Toilet Tissue Holder shall be made of solid brass construction and incorporate a double-post, spring-loaded roller design. Toilet Tissue Holder shall complement Newport Brass Newport 365 product series. Toilet Tissue Holder shall be Newport Brass Model 75-28/\_\_\_\_.

# **75-28**

## **Product Dimensions** (units are in inches)