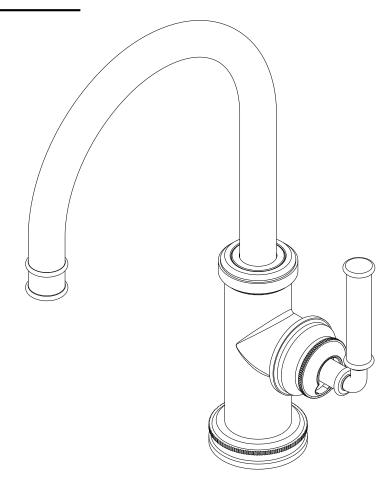

#### **Features**

SINGLE HOLE - BAR / PREP FAUCET

Solid brass consturction
Forged brass body
Swivel spout assembly with side mounted handle
Independent rotational and pivoting lever handle elements
Spout assembly with integral supply hoses
7.98" (20.3 cm) cpout height at outlet
7.13" (18.1 cm) spout reach (c-c)
For single hole configurations
ADA Compliant
1.8 GPM (6.8 LPM) Max

2940-5233

SINGLE HOLE - BAR / PREP FAUCET 2940-5233

NEWPORT BRASS
Flawless Beauty. From Faucet to Finish.