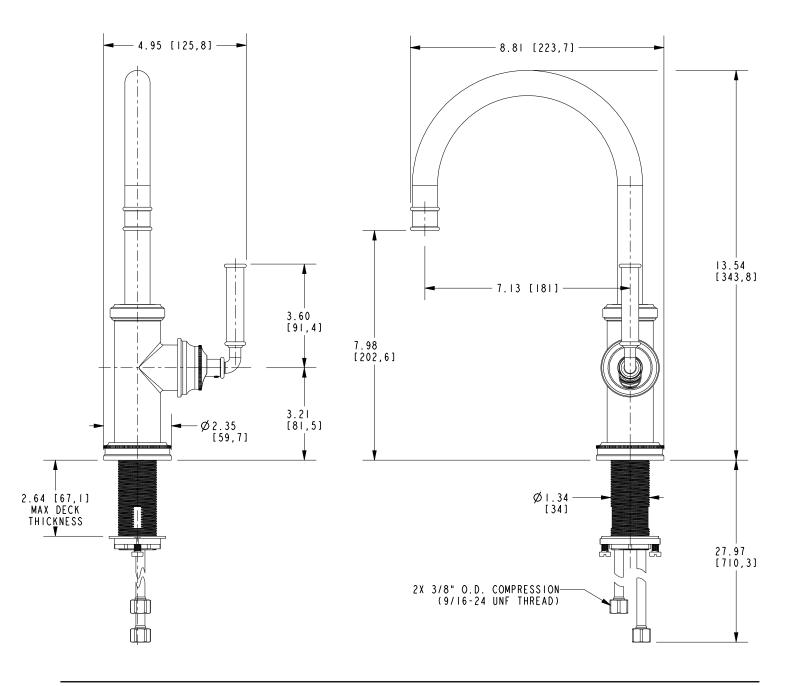

#### **PRODUCT DIMENSIONS** (Units are in inches)

Product Dimensions are provided for reference only. For specific product installation guidelines, please reference the Installation Instructions of the product being installed.

#### **Features**

SINGLE HOLE - BAR / PREP FAUCET

Solid brass consturction
Forged brass body
Swivel spout assembly with side mounted handle
Independent rotational and pivoting lever handle elements
Spout assembly with integral supply hoses
7.98" (20.3 cm) cpout height at outlet
7.13" (18.1 cm) spout reach (c-c)
For single hole configurations
ADA Compliant
1.8 GPM (6.8 LPM) Max