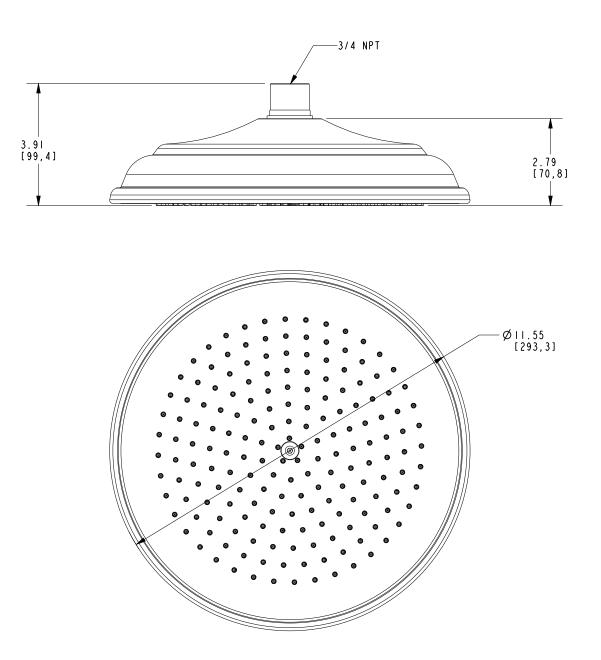

## **PRODUCT DIMENSIONS** (Units are in inches)

Product Dimensions are provided for reference only. For specific product installation guidelines, please reference the Installation Instructions of the product being installed.

#### Showerhead

2162

Page 2 of 2 EN- 4888 REV D

#### **Features**

Solid brass consturction Solid Drass construction Traditional styling Simulated rainfall shower pattern Rubber nozzles facilitate easy cleaning 3/4" NPT inlet fitting 11.55" (29.3 cm) showerhead diameter CEILING MOUNT ONLY 1.9 CPM (6.9.1 MD) Max 1.8 GPM (6.8 LPM) Max