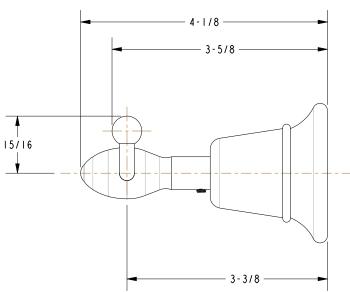

- 15: Polished Nickel
- 15S: Satin Nickel
- 26: Polished Chrome
- 10B: Oil Rubbed Bronze

• Other: Refer to the Newport Brass catalog for additional color/finish options.



| Specified Model |                  |                               |
|-----------------|------------------|-------------------------------|
| Model           | Description      | Colors   Finishes             |
| 31-13           | Double Robe Hook | ☐ 15 ☐ 15S ☐ 26 ☐ 10B ☐ Other |

### Product Specification: Add "Color / Finish" Suffix to Model Number Below.

The Double Robe Hook shall be made of solid brass construction. Double Robe Hook shall complement Newport Brass Virginia product series. Double Robe Hook shall be Newport Brass Model 31-13/\_\_\_\_.

# 31-13

## **Product Dimensions** (units are in inches)