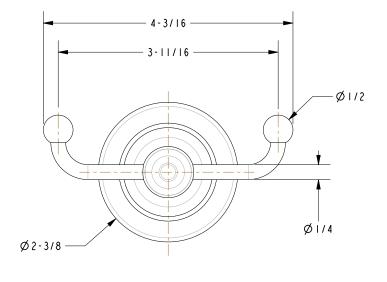

**

- 15: Polished Nickel
- 15S: Satin Nickel
- 26: Polished Chrome
- 10B: Oil Rubbed Bronze

• Other: Refer to the Newport Brass catalog for additional color/finish options.



| Specified Model |                  |                               |
|-----------------|------------------|-------------------------------|
| Model           | Description      | Colors   Finishes             |
| 31-13           | Double Robe Hook | ☐ 15 ☐ 15S ☐ 26 ☐ 10B ☐ Other |

### Product Specification: Add "Color / Finish" Suffix to Model Number Below.

The Double Robe Hook shall be made of solid brass construction. Double Robe Hook shall complement Newport Brass Virginia product series. Double Robe Hook shall be Newport Brass Model 31-13/\_\_\_\_.

# 31-13

## **Product Dimensions** (units are in inches)