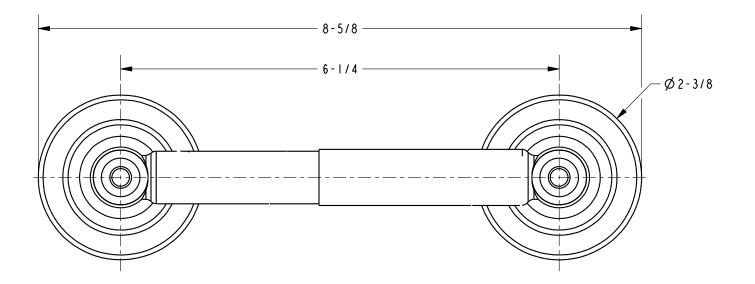

l Rubbed Bronze

• Other: Refer to the Newport Brass catalog for additional color/finish options.

## **Specified Model**

| Model | Description          | Colors   Finishes             |
|-------|----------------------|-------------------------------|
| 31-28 | Toilet Tissue Holder | □ 15 □ 15S □ 26 □ 10B □ Other |
|       |                      |                               |

#### **Product Specification:** Add "Color / Finish" Suffix to Model Number Below.

The Toilet Tissue Holder shall be made of solid brass construction and incorporate a double-post, spring-loaded roller design. Toilet Tissue Holder shall complement Newport Brass Virginia product series. Toilet Tissue Holder shall be Newport Brass Model 31-28/\_\_\_\_.

# 31-28

### **Product Dimensions** (units are in inches)





# Virginia Toilet Tissue Holder **31-28**



page 2 of 2 spec\_31-28