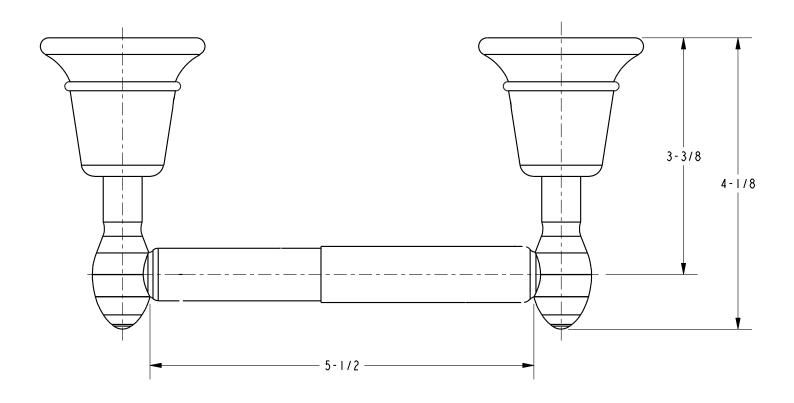

Oil Rubbed Bronze

• Other: Refer to the Newport Brass catalog for additional color/finish options.

## **Specified Model**

| Model | Description          | Colors   Finishes             |
|-------|----------------------|-------------------------------|
| 31-28 | Toilet Tissue Holder | □ 15 □ 15S □ 26 □ 10B □ Other |
|       |                      |                               |

#### **Product Specification:** Add "Color / Finish" Suffix to Model Number Below.

The Toilet Tissue Holder shall be made of solid brass construction and incorporate a double-post, spring-loaded roller design. Toilet Tissue Holder shall complement Newport Brass Virginia product series. Toilet Tissue Holder shall be Newport Brass Model 31-28/\_\_\_\_.

# 31-28

### **Product Dimensions** (units are in inches)





# Virginia Toilet Tissue Holder **31-28**



page 2 of 2 spec\_31-28