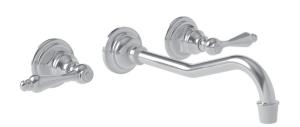

## **CHESTERFIELD**

#### **Features**

- Solid brass construction
- 9.78" (24.8 cm) spout reach (wall-to-center)
- 1/2" NPT spout inlet fitting
- Rough valve incorporates a brass valve body assembly
- Rough valve incorporates quarter-turn washerless ceramic disc valve cartridges
- Intended for use with Newport Brass rough valve as specified (Required Accessory)
- ADA Compliant
- 1.2 GPM (4.5 LPM) Max

## **Wall-Mounted Lavatory Trim**

3-944L

| Specified Model |                       |                     |  |
|-----------------|-----------------------|---------------------|--|
| Model           | Description           | Colors   Finishes   |  |
| 3-944L          | Wall-Mounted Tub Trim | 10B 15 15S 26 Other |  |

## Product Specification Add "Color / Finish" suffix to Model number, below.

The Wall-Mounted Lavatory Faucet shall be made of solid brass construction. Wall-Mounted Lavatory Faucet shall incorporate lever handles and a 9.78" (24.8 cm) spout (wall-to-center) that incorporates a 1/2" NPT inlet fitting. Rough valve shall incorporate a brass valve body assembly and quarter-turn washerless ceramic disc valve cartridges. Wall-Mounted Lavatory Faucet shall be Newport Brass Model 3-944L/\_\_\_ and Newport Brass rough valve shall be 1-532U.