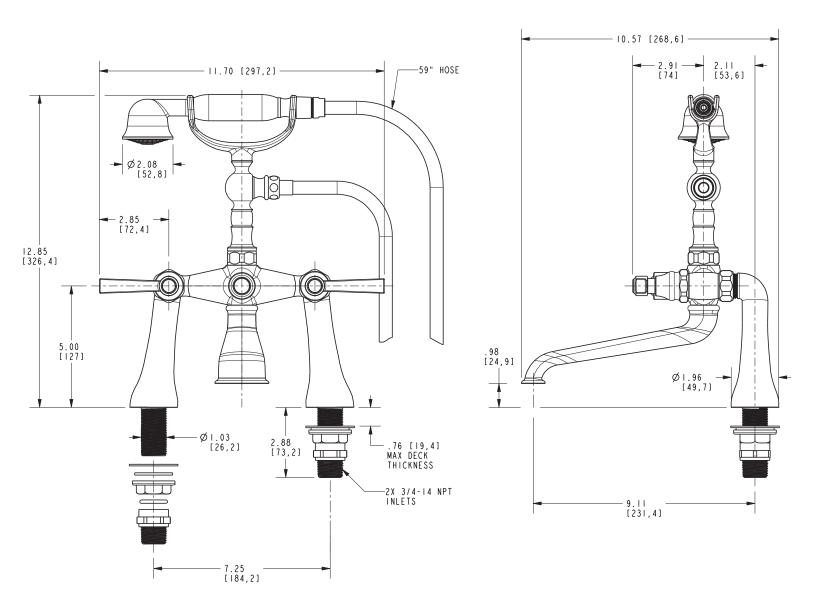

## **PRODUCT DIMENSIONS** (Units are in inches)

Product Dimensions are provided for reference only. For specific product installation guidelines, please reference the Installation Instructions of the product being installed.

Astor Tub and Handshower Set **910-4273** 