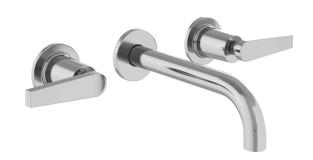

# **DORRANCE**

#### **Features**

- Solid brass construction
- 7.11" (18.1 cm) spout reach (wall-to-center)
- 1/2" NPT spout inlet fitting
- Rough valve incorporates a brass valve body assembly
- Rough valve incorporates quarter-turn washerless ceramic disc valve cartridges
- Intended for use with Newport Brass rough valve as specified (Required Accessory)
- ADA Compliant
- 1.2 GPM (4.5 LPM) Max

#### **Colors / Finishes**

- 10B: Oil Rubbed Bronze
- 15: Polished Nickel
- 15S: Satin Nickel PVD
- 26: Polished Chrome
- Other: Refer to the Newport Brass catalog for additional color/finish options.

3-2971

### Product Specification Add "Color / Finish" suffix to Model number, below.

The Wall-Mounted Lavatory Faucet shall be made of solid brass construction. Wall-Mounted Lavatory Faucet shall incorporate lever handles and a 7.11" (18.1 cm) spout (wall-to-center) that incorporates a 1/2" NPT inlet fitting. Rough valve shall incorporate a brass valve body assembly and quarter-turn washerless ceramic disc valve cartridges. Wall-Mounted Lavatory Faucet shall be Newport Brass Model 3-2971/\_\_\_\_ and Newport Brass rough valve shall be 1-532U.