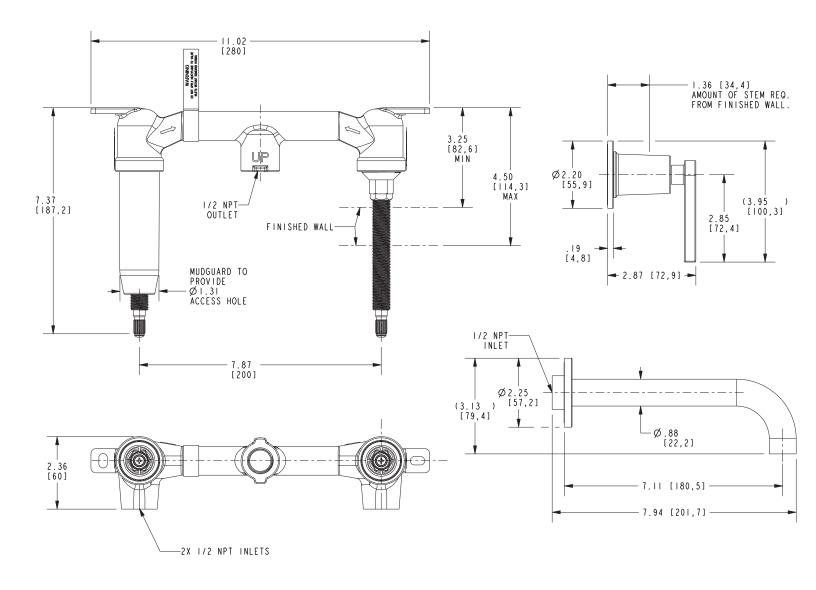

| Required Accessory |                           |  |
|--------------------|---------------------------|--|
| Application        | Wall Lavatory Rough Valve |  |
| Description        | 2-Cartridge Assembly      |  |
| Inlet/Outlet Size  | 1/2"                      |  |
| Part Number        | 1-532U                    |  |
| Image              |                           |  |

## 3-2971

Product dimensions are provided for reference only. For specific product installation guidelines, please reference the installation instructions of the product being installed.