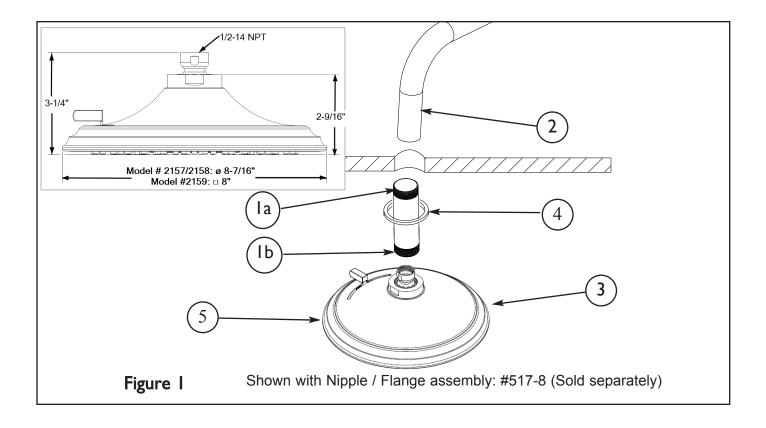

## We recommend Installation of this product by a Professional Plumbing Contractor

Note: Regarding fittings, the use of petroleum based plumber's putty on our products will nullify the warranty. We recommend the use of clear silicone sealing materials as outlined by the manufacturer. To avoid damage to trim, all mating surfaces,(tile, paint, etc.), should be finished prior to trim installation. Recommended trim for installation 517-xx, sold separately. Note: -xx designates various nipple length available for installation requirements.

## Shower Head Installation:

- As noted above, installer must use an appropriate length 1/2" NPT nipple, not included, for product installation.
- 1. Apply thread sealant to inlet end of NIPPLE (1a) and thread into FITTING (2) behind finished ceiling.
- 2. Apply a small bead of clear silicone to backside of FLANGE (4), not included, and slide over NIPPLE (1) and flush against ceiling.
- 3. Apply thread sealant to outlet end of NIPPLE (1b) and attach shower HEAD (3).