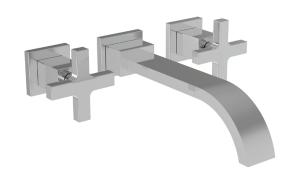

## **SECANT**

#### **Features**

- Solid brass construction
- 9.40" (23.9 cm) spout reach (wall-to-center)
- 1/2" NPT spout inlet fitting
- Rough valve incorporates a brass valve body assembly
- Rough valve incorporates quarter-turn washerless ceramic disc valve cartridges
- Intended for use with Newport Brass rough valve as specified (Required Accessory)
- ADA Compliant
- 1.2 GPM (4.5 LPM) Max

## Product Specification Add "Color / Finish" suffix to Model number, below.

The Wall-Mounted Lavatory Faucet shall be made of solid brass construction. Wall-Mounted Lavatory Faucet shall incorporate cross handles and a 9.40" (23.9 cm) spout (wall-to-center) that incorporates a 1/2" NPT inlet fitting. Rough valve shall incorporate a brass valve body assembly and quarter-turn washerless ceramic disc valve cartridges. Wall-Mounted Lavatory Faucet shall be Newport Brass Model 3-2061/\_\_\_\_ and Newport Brass rough valve shall be 1-532U.