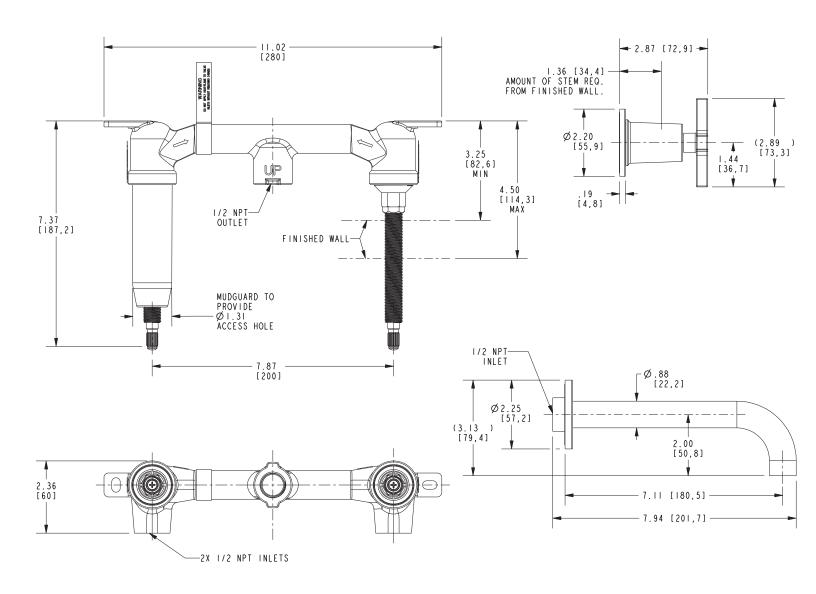

#### **Features**

- Solid brass construction
- 7.11" (18.1 cm) spout reach (wall-to-center)
- 1/2" NPT spout inlet fitting
- Rough valve incorporates a brass valve body assembly
- Rough valve incorporates quarter-turn washerless ceramic disc valve cartridges
- Intended for use with Newport Brass rough valve as specified (Required Accessory)
- ADA Compliant
- 1.2 GPM (4.5 LPM) Max

## Product Specification Add "Color / Finish" suffix to Model number, below.

The Wall-Mounted Lavatory Faucet shall be made of solid brass construction. Wall-Mounted Lavatory Faucet shall incorporate cross handles and a 7.11" (18.1 cm) spout (wall-to-center) that incorporates a 1/2" NPT inlet fitting. Rough valve shall incorporate a brass valve body assembly and quarter-turn washerless ceramic disc valve cartridges. Wall-Mounted Lavatory Faucet shall be Newport Brass Model 3-2981/\_\_\_\_ and Newport Brass rough valve shall be 1-532U.

# 3-2981

Product dimensions are provided for reference only. For specific product installation guidelines, please reference the installation instructions of the product being installed.