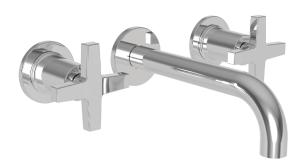

## **DORRANCE**

## **Wall-Mounted Lavatory Trim**

3-2981

| Specified Model |                       |                               |  |
|-----------------|-----------------------|-------------------------------|--|
| Model           | Description           | Colors   Finishes             |  |
| 3-2981          | Wall-Mounted Tub Trim | ☐ 10B ☐ 15 ☐ 15S ☐ 26 ☐ Other |  |

## Product Specification Add "Color / Finish" suffix to Model number, below.

The Wall-Mounted Lavatory Faucet shall be made of solid brass construction. Wall-Mounted Lavatory Faucet shall incorporate cross handles and a 7.11" (18.1 cm) spout (wall-to-center) that incorporates a 1/2" NPT inlet fitting. Rough valve shall incorporate a brass valve body assembly and quarter-turn washerless ceramic disc valve cartridges. Wall-Mounted Lavatory Faucet shall be Newport Brass Model 3-2981/\_\_\_\_ and Newport Brass rough valve shall be 1-532U.