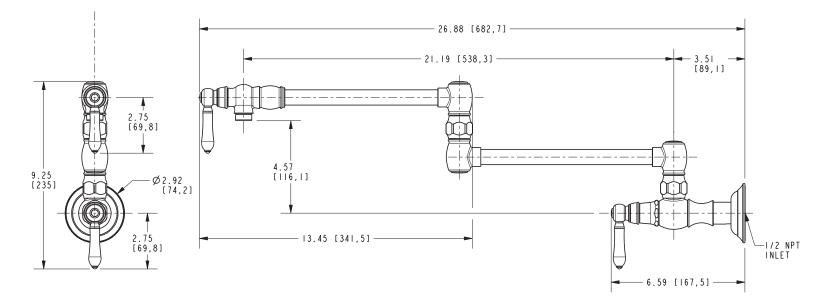

#### **Features**

- Solid brass construction
- Brass valve bodies
- Quarter-turn washerless ceramic disc valve cartridges
- Two-valve, inlet/outlet flow control design
- 4.57" (11.6 cm) spout height from wall inlet center
- 21.19" (53.8 cm) pivoting spout reach from inlet valve (c-c)
- 3.51" (8.9 cm) pivoting inlet valve offset (wall-center)
- For single hole, wall-mounted configurations
- ADA Compliant

#### Product Specification Add "Color / Finish" suffix to Model number, below.

The Pot-Filler Faucet shall be made of solid brass construction. Faucet shall incorporate a double-pivot spout with aerated flow and a feature brass valve bodies with quarter-turn washerless ceramic disc valve cartridges. Pot-filler Faucet shall be a two-valve, inlet/outlet flow control design accommodating single-hole, wall-mounted configurations. Product shall incorporate a 4.57" (11.6 cm) spout height from wall inlet center and a 21.19" (53.8 cm) pivoting spout reach from inlet valve (c-c). Pot-Filler Faucet pivot axis (inlet valve center) offset shall be 3.51" (8.9 cm) (wall-center). Pot-Filler Faucet shall be Newport Brass Model 1030-5503/\_\_\_\_.

## 1030-5503

Product Dimensions are provided for reference only. For specific product installation guidelines, please reference the Installation Instructions of the product being installed.