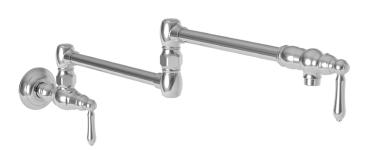

#### **Features**

- Solid brass construction
- Brass valve bodies
- Quarter-turn washerless ceramic disc valve cartridges
- Two-valve, inlet/outlet flow control design
- 4.57" (11.6 cm) spout height from wall inlet center
- 21.19" (53.8 cm) pivoting spout reach from inlet valve (c-c)
- 3.51" (8.9 cm) pivoting inlet valve offset (wall-center)
- For single hole, wall-mounted configurations
- ADA Compliant

#### Product Specification Add "Color / Finish" suffix to Model number, below.

The Pot-Filler Faucet shall be made of solid brass construction. Faucet shall incorporate a double-pivot spout with aerated flow and a feature brass valve bodies with quarter-turn washerless ceramic disc valve cartridges. Pot-filler Faucet shall be a two-valve, inlet/outlet flow control design accommodating single-hole, wall-mounted configurations. Product shall incorporate a 4.57" (11.6 cm) spout height from wall inlet center and a 21.19" (53.8 cm) pivoting spout reach from inlet valve (c-c). Pot-Filler Faucet pivot axis (inlet valve center) offset shall be 3.51" (8.9 cm) (wall-center). Pot-Filler Faucet shall be Newport Brass Model 1030-5503/\_\_\_\_.

**Pot-Filler Faucet** 