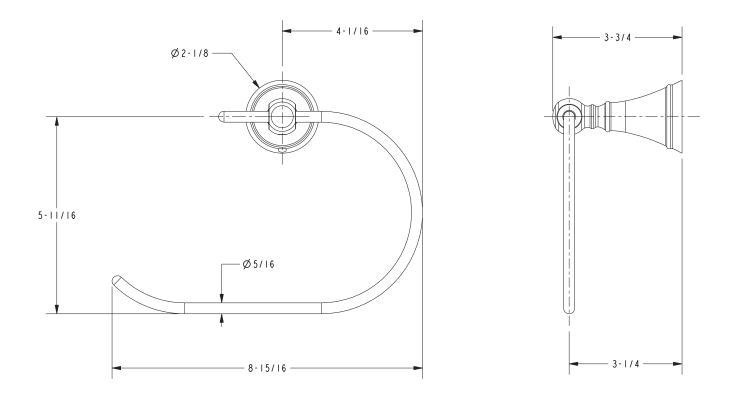

hes**

- 09: Old World Bronze
- 15: Polished Nickel
- 15S: Satin Nickel PVD
- 26: Polished Chrome

### FAIRLYNN

# Open Towel Ring **80–09**





| Specified Model |                 |                   |
|-----------------|-----------------|-------------------|
| Model           | Description     | Colors   Finishes |
| 80-09           | Open Towel Ring | 09 15 15S 26      |

### **Product Specification** Add "Length Indicator and Color / Finish" suffix to Model number, below.

The Towel Ring shall be made of solid metal construction and incorporate a single-post, horizontal pivot design with hanging, open ring. Towel Ring shall complement Newport 365 Fairlynn product series. Towel Ring shall be Newport 365 Model 80-09/\_\_\_\_.

## 80-09

### **PRODUCT DIMENSIONS** (Units are in inches)



## Newport 365 Towel Ring 80-09



t: 949.417.5207 | www.newportbrass.com ©2016 Brasstech, Inc.

Page 2 of 2 Spec\_80-09\_b\_3.16