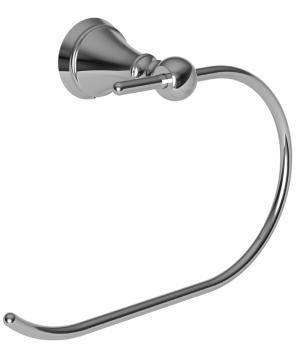

### **Features**

- Solid metal construction
- Single-post, horizontal pivot design with hanging, open ring
- Complements Newport 365 Fairlynn product series

### **Product Specification** Add "Length Indicator and Color / Finish" suffix to Model number, below.

The Towel Ring shall be made of solid metal construction and incorporate a single-post, horizontal pivot design with hanging, open ring. Towel Ring shall complement Newport 365 Fairlynn product series. Towel Ring shall be Newport 365 Model 80-09/\_\_\_\_.