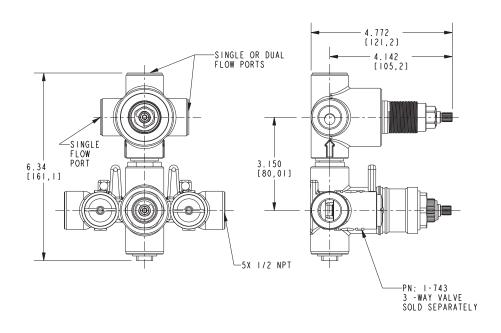

# Specified Model Model Description Colors | Finishes 3-1033TS Thermostatic Shower System Trim 10B 15 15S 26 Other

| Required Accessory |                                        |                                        |                                      |
|--------------------|----------------------------------------|----------------------------------------|--------------------------------------|
| Application        | Shower System Valve (Choose One)       |                                        | Optional                             |
| Description        | Thermostatic with / 2 Way Flow Control | Thermostatic with / 3 Way Flow Control | (Optional Valve Trim Extentsion Kit) |
| Inlet/Outlet Size  | 1/2"                                   | 1/2"                                   | 1/2"                                 |
| Part Number        | 1-742                                  | <u> </u>                               | 20-146                               |
| Image              |                                        |                                        |                                      |

# **PRODUCT DIMENSIONS** (Units are in inches)