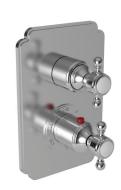

## **Thermostatic Shower System Trim**

- Solid brass construction
- Temperature-adjust handle for thermostatic valve
- ADA compliant traditional cross handle assembly for control valve
- Intergrated volume control diverter for directed, variable water flow
- Maximum temperature override button
- Intended for use with Newport Brass Luxtherm® 1/2"rough valve(s) as specified (Required Accessory)

# 3-1033TS