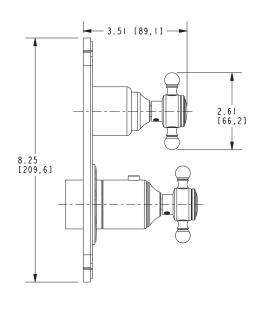

## **Thermostatic Shower System Trim**

- Solid brass construction
- Temperature-adjust handle for thermostatic valve
- ADA compliant traditional cross handle assembly for control valve
- Intergrated volume control diverter for directed, variable water flow
- Maximum temperature override button
- Intended for use with Newport Brass Luxtherm® 1/2"rough valve(s) as specified (Required Accessory)

# **PRODUCT DIMENSIONS** (Units are in inches)