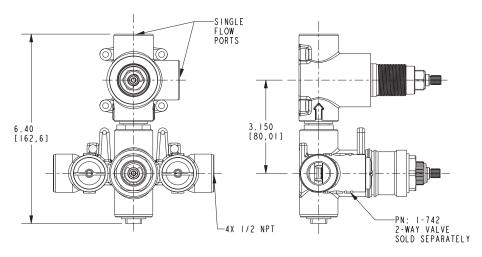

# Specified Model Model Description Colors | Finishes 3-1033TS Thermostatic Shower System Trim 10B 15 15S 26 Other

| Required Accessory |                                        |                                        |                                      |
|--------------------|----------------------------------------|----------------------------------------|--------------------------------------|
| Application        | Shower System Valve (Choose One)       |                                        | Optional                             |
| Description        | Thermostatic with / 2 Way Flow Control | Thermostatic with / 3 Way Flow Control | (Optional Valve Trim Extentsion Kit) |
| Inlet/Outlet Size  | 1/2"                                   | 1/2"                                   | 1/2"                                 |
| Part Number        | 1-742                                  | <u> </u>                               | 20-146                               |
| Image              |                                        |                                        |                                      |

# **PRODUCT DIMENSIONS** (Units are in inches)