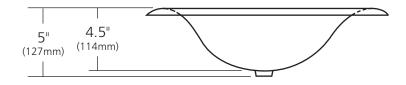

### **PRODUCT DETAILS**

- 15.75" x 5" OD (400mm x 127mm)
- 13.75" x 4.5" ID (349mm x 114mm)
- Hand hammered 15 gauge recycled copper
- 1.5" (38mm) drain opening
- Dimensions are not exact and may vary  $\pm \frac{1}{2}$ " (13mm)