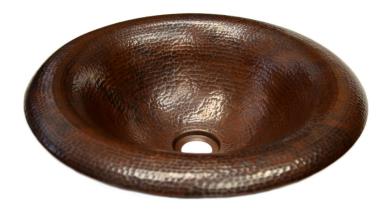

# **SPECIFICATIONS**

**MAESTRO ANANDA** 

Maestro Collection

15.75" 13.75" (400mm) (349mm) 1.5" (38mm)

CPS285- Antique CPS385- Tempered CPS585- Brushed Nickel

### **PRODUCT DETAILS**

- 15.75" x 5" OD (400mm x 127mm)
- 13.75" x 4.5" ID (349mm x 114mm)
- Hand hammered 15 gauge recycled copper
- 1.5" (38mm) drain opening
- Dimensions are not exact and may vary  $\pm \frac{1}{2}$ " (13mm)