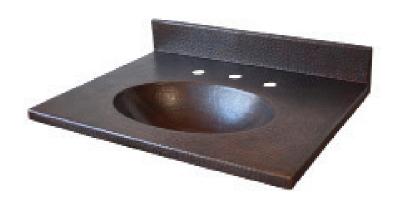

## **36" SEDONA VANITY TOP**

VNT362- Antique VNT365- Brushed Nickel

## **PRODUCT DETAILS**

- \* 37" x 22" OD
- \* Hand hammered 16 gauge recycled copper
- \* 3.5" Backsplash
- \* Basin: 17.25" x 12.25" x 5.25"
- \* Pre-drilled for 8" faucet spread
- \* Dimensions are not exact and may vary  $\pm \frac{1}{2}$ "