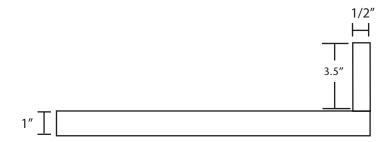

## **PRODUCT DETAILS**

- \* 37" x 22" OD
- \* Hand hammered 16 gauge recycled copper
- \* 3.5" Backsplash
- \* Basin: 17.25" x 12.25" x 5.25"
- \* Pre-drilled for 8" faucet spread
- \* Dimensions are not exact and may vary  $\pm \frac{1}{2}$ "