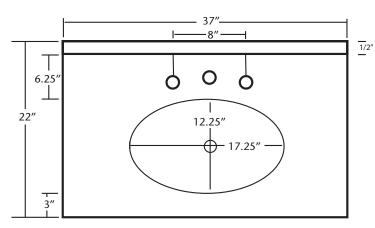

## **PRODUCT DETAILS**

- \* 37" x 22" OD
- \* Hand hammered 16 gauge recycled copper
- \* 3.5" Backsplash
- \* Basin: 17.25" x 12.25" x 5.25"
- \* Pre-drilled for 8" faucet spread
- \* Dimensions are not exact and may vary  $\pm \frac{1}{2}$ "