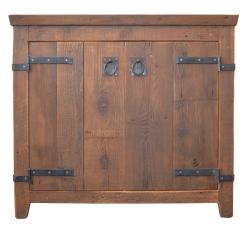

# SPECIFICATIONS FOR 36" AMERICANA VANITY

VNB361 - Chestnut VNB360 - Whitewash VNB368 - Anvil VNB369 - Driftwood

### **PRODUCT DETAILS**

- \* 36"w x 21.5"d x 32"h
- \* Reclaimed wood
- \* Hand forged iron hinges and pulls
- \* Solid wood back
- \* Hand rubbed finish