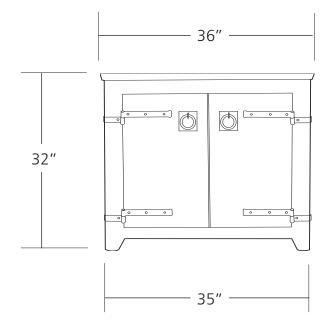

# SPECIFICATIONS FOR 36" AMERICANA VANITY

VNB361 - Chestnut VNB360 - Whitewash VNB368 - Anvil VNB369 - Driftwood

### **PRODUCT DETAILS**

- \* 36"w x 21.5"d x 32"h
- \* Reclaimed wood
- \* Hand forged iron hinges and pulls
- \* Solid wood back
- \* Hand rubbed finish