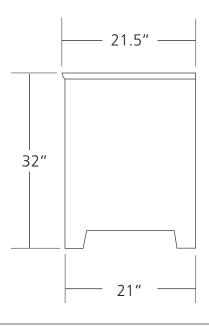

# SPECIFICATIONS FOR 36" AMERICANA VANITY

VNB361 - Chestnut VNB360 - Whitewash VNB368 - Anvil VNB369 - Driftwood

### **PRODUCT DETAILS**

- \* 36"w x 21.5"d x 32"h
- \* Reclaimed wood
- \* Hand forged iron hinges and pulls
- \* Solid wood back
- \* Hand rubbed finish