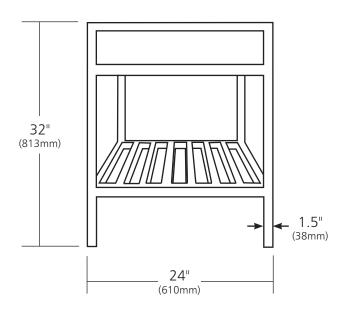

### **PRODUCT DETAILS**

- 24"w x 21.5"d x 32"h (610mm x 546mm x 813mm)
- Handcrafted, powder-coated steel frame with hand-hammered recycled copper or Carrara marble panels