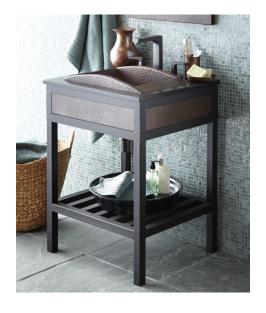

# 24" CUZCO VANITY

Cuzco Collection

VNR242 Antique VNR245 Brushed Nickel VNR246 Carrara

### **PRODUCT DETAILS**

- 24"w x 21.5"d x 32"h (610mm x 546mm x 813mm)
- Handcrafted, powder-coated steel frame with hand-hammered recycled copper or Carrara marble panels