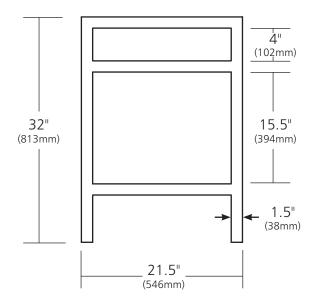

### **PRODUCT DETAILS**

- 24"w x 21.5"d x 32"h (610mm x 546mm x 813mm)
- Handcrafted, powder-coated steel frame with hand-hammered recycled copper or Carrara marble panels