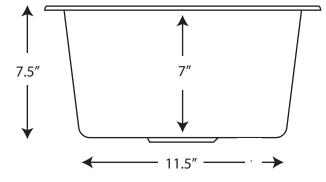

#### **FEATURES**

- \* 15" x 7.5" OD
- \* 13" x 7" ID
- \* Hand hammered 16 gauge copper
- \* 3.5" drain opening
- \* Dimensions are not exact and may vary  $\pm 1/2''$