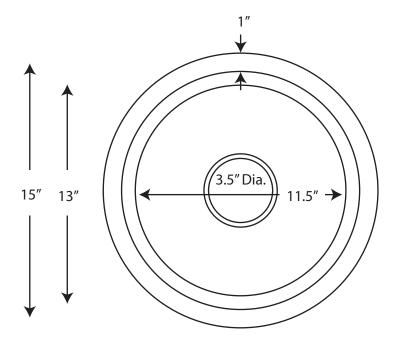

#### **FEATURES**

- \* 15" x 7.5" OD
- \* 13" x 7" ID
- \* Hand hammered 16 gauge copper
- \* 3.5" drain opening
- \* Dimensions are not exact and may vary  $\pm 1/2''$