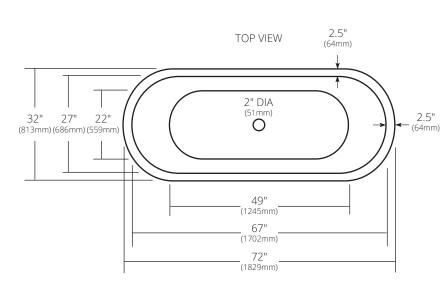

# SPECIFICATIONS 72" AURORA

# **PRODUCT DETAILS**

- 72" x 32" x 32" OD (1829mm x 813mm x 813mm)
- Hand hammered 16 gauge recycled copper
- 2" (51mm) drain opening
- 122lbs (55.3kg)