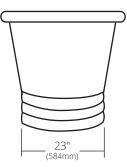

# SPECIFICATIONS 72" AURORA

#### SIDE VIEW

END VIEW

CPS902 Antique CPS905 Brushed Nickel