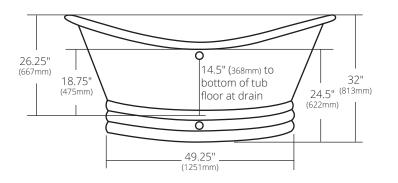

# SPECIFICATIONS 72" AURORA

#### SIDE VIEW

END VIEW

CPS902 Antique CPS905 Brushed Nickel

# **PRODUCT DETAILS**

- 72" x 32" x 32" OD (1829mm x 813mm x 813mm)
- Hand hammered 16 gauge recycled copper
- 2" (51mm) drain opening
- 122lbs (55.3kg)