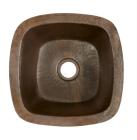

# **Small Square**

#### **FINISHES**

- \* Antique CPS247
- \* Natural CPS147
- \* Brushed Nickel CPS547