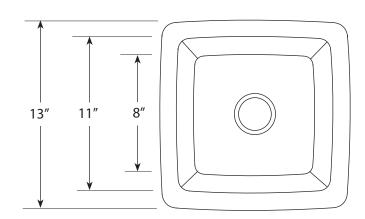

### **FEATURES**

- \* 13" x 13" x 6.5" OD
- \* 11" x 11" x 6" ID
- \* Hand hammered 16 gauge copper
- \* 2" drain opening
- \* Dimensions are not exact and may vary 1/2"