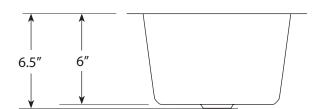

### **FEATURES**

- \* 13" x 13" x 6.5" OD
- \* 11" x 11" x 6" ID
- \* Hand hammered 16 gauge copper
- \* 2" drain opening
- \* Dimensions are not exact and may vary 1/2"