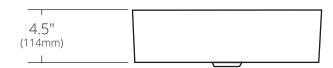

## SIDE VIEW

Shown in Abalone

MG1616-AE Abalone MG1616-AS Abyss MG1616-BO Bianco

## **PRODUCT DETAILS**

- 16" x 4.5" OD (406mm x 114mm)
- 15.5" x 4.25" ID (394mm x 108mm)
- · Handcrafted, Certified Murano Glass
- 1.75" (45mm) drain opening