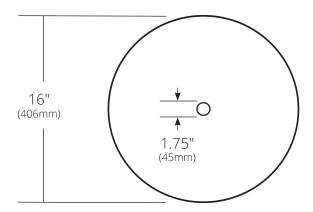

#### TOP VIEW

## **PRODUCT DETAILS**

- 16" x 4.5" OD (406mm x 114mm)
- 15.5" x 4.25" ID (394mm x 108mm)
- · Handcrafted, Certified Murano Glass
- 1.75" (45mm) drain opening