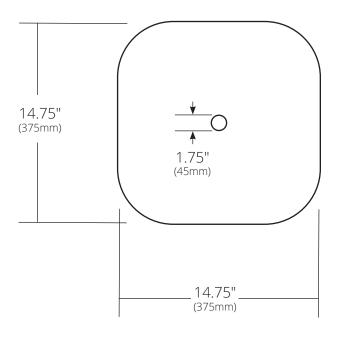

### **PRODUCT DETAILS**

- 14.75" x 14.75" x 4" OD (375mm x 375mm x 102mm)
- 14.25" x 14.25" x 3.75"ID (362mm x 362mm x 95mm)
- Handcrafted, Certified Murano Glass
- 1.75" (45mm) drain opening

## TOP VIEW