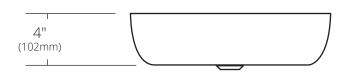

### **PRODUCT DETAILS**

- 14.75" x 14.75" x 4" OD (375mm x 375mm x 102mm)
- 14.25" x 14.25" x 3.75"ID (362mm x 362mm x 95mm)
- Handcrafted, Certified Murano Glass
- 1.75" (45mm) drain opening

## SIDE VIEW