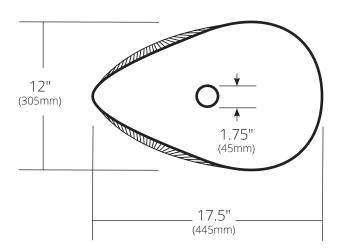

### **TOP VIEW**

#### **PRODUCT DETAILS**

- 17.5" x 12" x 6.75" OD (445mm x 305mm x 171mm)
- 17" x 11.5" x 6.5" ID (432mm x 292mm x 165mm)
- · Handcrafted, Certified Murano Glass
- 1.75" (45mm) drain opening