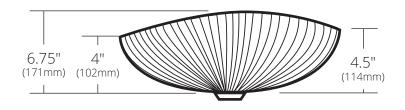

#### SIDE VIEW

Shown in Bianco

MG1912-AE Abalone MG1912-BO Bianco MG1912-SE Shoreline

#### **PRODUCT DETAILS**

- 17.5" x 12" x 6.75" OD (445mm x 305mm x 171mm)
- 17" x 11.5" x 6.5" ID (432mm x 292mm x 165mm)
- · Handcrafted, Certified Murano Glass
- 1.75" (45mm) drain opening