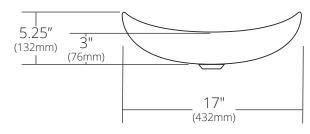

#### SIDE VIEW

Shown in Bianco

MG2017-AE Abalone MG2017-BO Bianco MG2017-BR Beachcomber MG2017-MA Marina MG2017-SY Seaspray

#### **PRODUCT DETAILS**

- 20" x 17" x 5.25" OD (510mm x 432mm x 132mm)
- 19.5" x 16.5" x 5" OD (495mm x 419mm x 127mm)
- Handcrafted, Certified Murano Glass
- 1.75" (45mm) drain opening