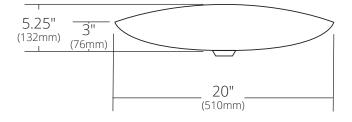

## FRONT VIEW

#### **PRODUCT DETAILS**

- 20" x 17" x 5.25" OD (510mm x 432mm x 132mm)
- 19.5" x 16.5" x 5" OD (495mm x 419mm x 127mm)
- Handcrafted, Certified Murano Glass
- 1.75" (45mm) drain opening