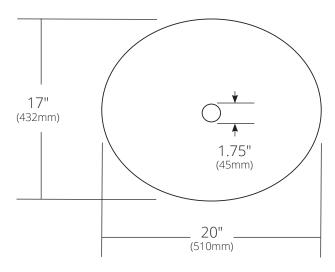

# **SPECIFICATIONS**

**SORRENTO** 

Murano Collection

TOP VIEW

#### **PRODUCT DETAILS**

- 20" x 17" x 5.25" OD (510mm x 432mm x 132mm)
- 19.5" x 16.5" x 5" OD (495mm x 419mm x 127mm)
- Handcrafted, Certified Murano Glass
- 1.75" (45mm) drain opening