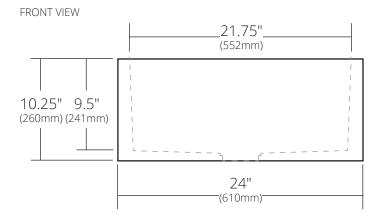

#### **PRODUCT DETAILS**

- 24" x 18" x 10.25" OD (610mm x 457mm x 260mm)
- 21.75" x 15.75" x 9.5" ID (552mm x 400mm x 241mm)
- · 3.5" (89mm) drain opening
- · Handcrafted from sustainable NativeStone®
- · Sealed with impermeable nano sealer