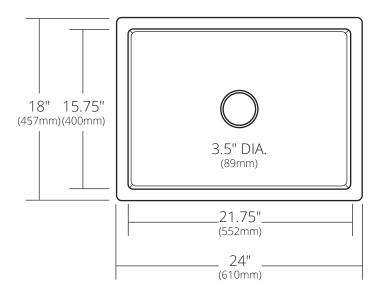

#### **PRODUCT DETAILS**

- 24" x 18" x 10.25" OD (610mm x 457mm x 260mm)
- 21.75" x 15.75" x 9.5" ID (552mm x 400mm x 241mm)
- · 3.5" (89mm) drain opening
- · Handcrafted from sustainable NativeStone®
- · Sealed with impermeable nano sealer