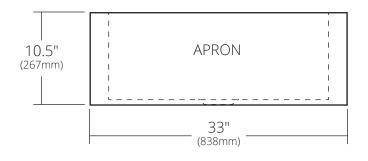

# **FARMHOUSE 33**

Farmhouse Series

FRONT VIEW

TOP VIEW

SIDE VIEW

CPK273 Antique CPK573 Brushed Nickel

#### **PRODUCT DETAILS**

- 33" x 22" x 10.5" OD (838mm x 559mm x 267mm)
- 30" x 18" x 10" ID (762mm x 457mm x 254mm)
- Hand hammered 16 gauge recycled copper
- Apron extends 3" (76mm) on sides
- 3.5" (89mm) drain opening