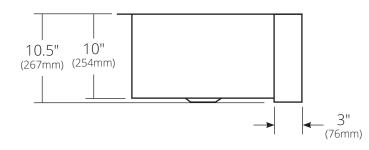

# **FARMHOUSE 33**

Farmhouse Series

FRONT VIEW

TOP VIEW

SIDE VIEW

CPK273 Antique CPK573 Brushed Nickel

#### **PRODUCT DETAILS**

- 33" x 22" x 10.5" OD (838mm x 559mm x 267mm)
- 30" x 18" x 10" ID (762mm x 457mm x 254mm)
- Hand hammered 16 gauge recycled copper
- Apron extends 3" (76mm) on sides
- 3.5" (89mm) drain opening