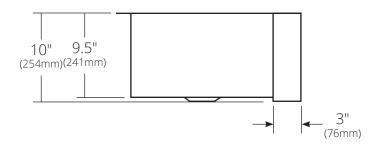

## **PRODUCT DETAILS**

- 30" x 18.5" x 10" OD (762mm x 470mm x 254mm)
- 27" x 15.5" x 9.5" ID (686mm x 394mm x 241mm)
- · Hand hammered 16 gauge recycled copper
- · Apron extends 3" (76mm) on sides
- · 3.5" (89mm) drain opening