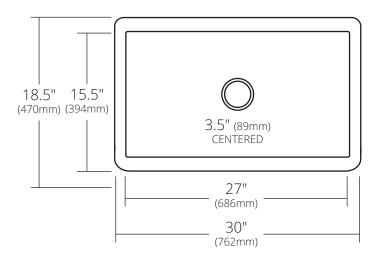

## **PRODUCT DETAILS**

- 30" x 18.5" x 10" OD (762mm x 470mm x 254mm)
- 27" x 15.5" x 9.5" ID (686mm x 394mm x 241mm)
- · Hand hammered 16 gauge recycled copper
- · Apron extends 3" (76mm) on sides
- · 3.5" (89mm) drain opening