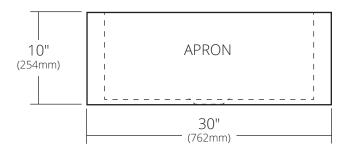

## **PRODUCT DETAILS**

- 30" x 18.5" x 10" OD (762mm x 470mm x 254mm)
- 27" x 15.5" x 9.5" ID (686mm x 394mm x 241mm)
- · Hand hammered 16 gauge recycled copper
- · Apron extends 3" (76mm) on sides
- · 3.5" (89mm) drain opening