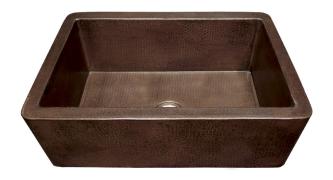

# **FARMHOUSE 30**

Farmhouse Series

FRONT VIEW

SIDE VIEW

CPK294 Antique CPK594 Brushed Nickel CPS494 Polished Copper