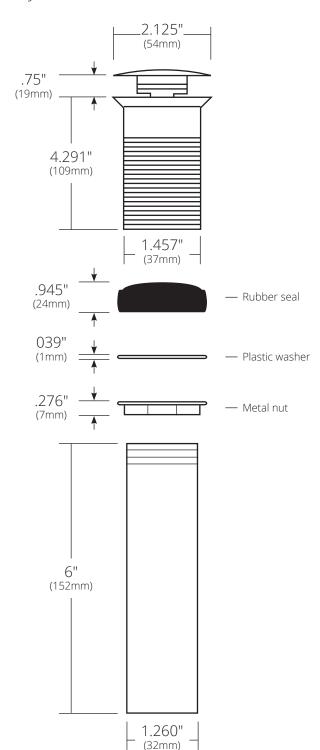

## **PRODUCT DETAILS**

- Fits 1.5" (38mm) drain opening
- Easy operation push to seal and simply push again to release
- Compression seal closes drain completely for excellent performance
- Elegantly covers entire drain area of basin while also providing for superior water flow
- Maximum threading for easy installation
- All exposed parts are plated
- Overall length when assembled is 9.25" (235mm)
- UPC/cUPC compliant