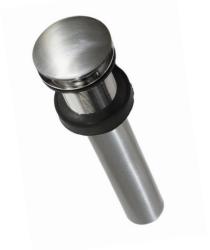

## 1.5" PUSH TO SEAL DOME DRAIN

Lavatory

DR130-BG Brushed Gold DR130-BN Brushed Nickel DR130-CH Chrome DR130-MB Matte Black DR130-ORB Oil Rubbed Bronze DR130-PN Polished Nickel DR130-WC Weathered Copper

## **PRODUCT DETAILS**

- Fits 1.5" (38mm) drain opening
- Easy operation push to seal and simply push again to release
- Compression seal closes drain completely for excellent performance
- Elegantly covers entire drain area of basin while also providing for superior water flow
- Maximum threading for easy installation
- All exposed parts are plated
- Overall length when assembled is 9.25" (235mm)
- UPC/cUPC compliant