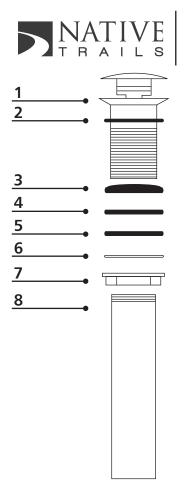

## INSTALLATION INSTRUCTIONS 1.5" Push to Seal Drain, DR130

- 1. Separate all mounting hardware as shown.
- 2. Either apply 100% Silicone (non-water based) to underside of flange (1) OR place rubber seat washer (2) directly under the flange and then place directly into drain opening of the sink
- From underneath the sink slide the Rubber Gaskets (3,4 & 5), the Retaining Washer (6), and the Lock Nut (7) onto the Threaded Seat (1) and tighten into position.
- 4. Wrap the threads on the Tailpipe (8) with Teflon Tape.
- 5. Screw Tailpipe (8) into the bottom of Threaded Seat (1)